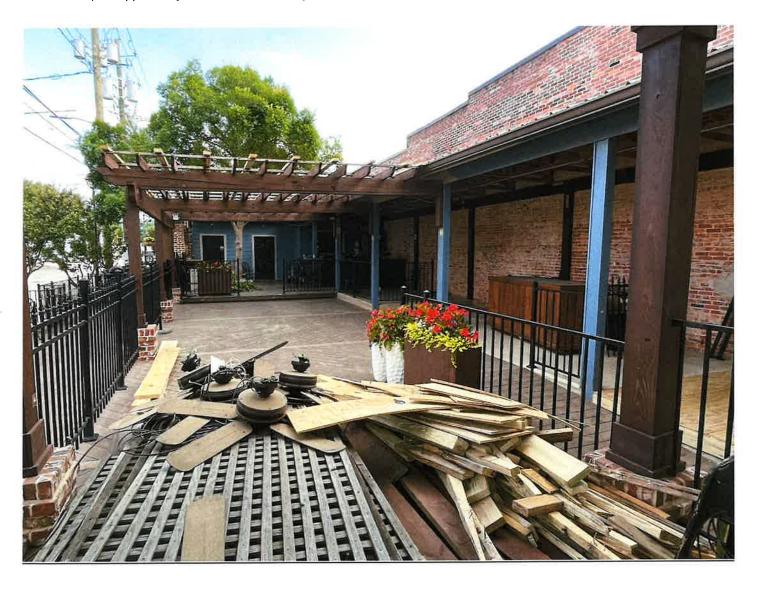

LOCATION:

901 Carroll Street; Parcel No. 0P0010 009000

**APPLICANT'S REQUEST:** The applicant is proposing to 1. Cover the existing arbor with a metal roof matching the existing roof;, 2. Cover the concrete floor area with turf; 3. Add new fans and televisions; and 4. Paint the back wall and columns SW 0066 "Cascade Green", trim SW 0050 "Classic Light Buff", and exposed wood ceiling SW 2822 "Downing Sand."

**STAFF COMMENTS:** The proposed Cascade Green and Classic Light Buff are not in the approved color palette for downtown. The Board has approved Classic Light Buff on a previous application. The structures on the property are less than 10 years old, so there is no historic significance.