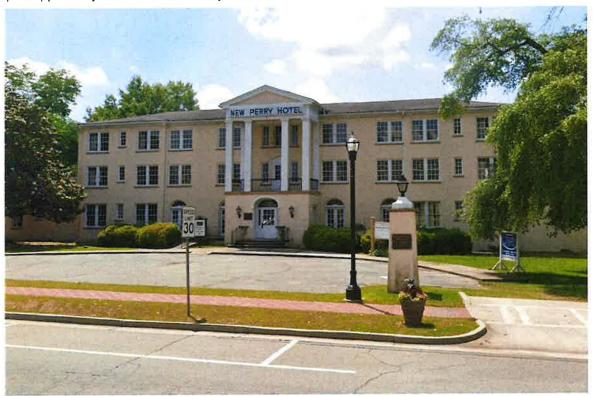

#### STAFF REPORT

May 24, 2024

CASE NUMBER: COA-0069-2024

APPLICANT: Triple P Holdings

**REQUEST:** Demolish existing buildings

LOCATION: 800 Main Street; Parcel No. 0P0040 014000

**APPLICANT'S REQUEST:** The applicant to demolish the existing buildings on the subject property. A redevelopment plan will be presented at a later date.

**STAFF COMMENTS:** The New Perry Hotel and Motel was listed on the National Register of Historic Places on April 1, 2004. While the listing provides recognition, prestige, and the opportunity for tax credits, it does not provide any protection of the buildings from alteration or demolition.

The buildings have been unoccupied for the past decade and have fallen into disrepair. The current owner and at least two previous owners have evaluated the feasibility of renovating the buildings for use as a hotel or other for uses. Even with the benefit of state and federal historic tax credits the structure of the buildings makes renovations meeting today's hotel standards economically infeasible.